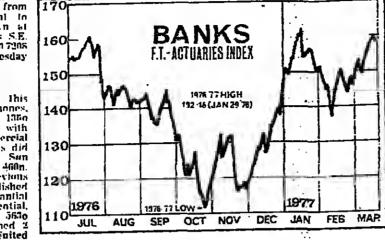

e of 45 in a thin fore hardening towards the close. developments in the bid situa-where m miscellareous Indus from the overnight level of 884p, the offer terms from Tootal, RIG The Long to the About the totage of the structure of the structure of the totage of the transmission of the totage a sharp rise of 45 in a thin fore hardening towards the close. developments in the bid situa-where m miscellareous Indus from the overnight level of 884p, the offer terms from Tootal, RIG Thio.ZI the offer terms from Tootal, Rio Thio Zin which closed a penny cheaper et penny to 14 391n

近五街

Di H

B

1404 1214 1113

111.6

151

173.9 78.8 162.9 97.74

25.2

H 173.5

**FT**—**ACTUARIES SHARE IND** 

and the Faculty of Actuaries

These indices are the joint compilation of the Financial Times, the Instit





where main meters is and cover a 1232. The first meters is not meter of iso provide a structure of the formation of the structure of the structure

\$1

the second

**RECENT ISSUES** 

1316/17

1876.77

Righ . Low

EOUITIES

FIXED INTEREST STOCKS

# *(ECUTIVE* MPLOYME 30 and 31 MARCH 1977 **ROYAL LANCASTER HOTEL, LONDON**.

**INTERNATION** 

# A conference organised by the Financial Times and **Employment Conditions Abroad Limited**

Chairment: MrJHG Firth Employment Conditions Abroad Limited Mr H E Roff MSL Grovo International Limited Mr L H Peach

IBM United Kingdom Ltd. Mr C J P de Heer Nestlé Alimentana S.A.

### Speakers to include :

THE BATIONALE FOR THE EMPLOYMENT OF EXPATEIATE STAFF-A COMPANY

Mr PH Balmer, OSE Formica International Limited

A HOST COUNTRY'S VIEW OF FOREIGN EX